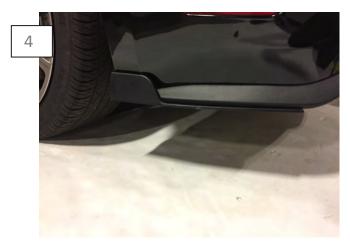

Peel off the tape backing prior to installing the winglet.

Apply 3M tape the to winglet surface as shown above.

Install the winglet using the factory push clips. \*\*Note: There are a tight fit but they will press all the way in. Apply firm even pressure to the taped surface to ensure proper adhesion.