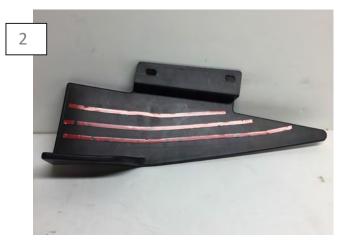

Peel off the tape backing prior to installing the winglet.

Apply 3M tape the to winglet surface as shown above.

Install the winglet using the factory push clips. \*\*Note: There are a tight fit but they will press all the way in. Apply firm even pressure to the taped surface to ensure proper adhesion.