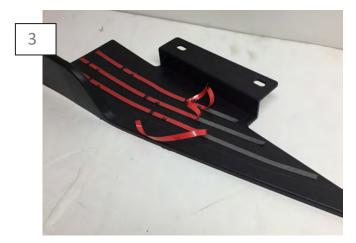

## Rear Bumper Winglet

(15-17 Premium Bumpers exc. GT350)

Front under the vehicle, remove the (2) bumper push clips. \*\*Note: These clips will be reused. Thoroughly clean the bottom edge of the bumper trim to remove any and all wax/grease. \*\*Note: Use isopropyl alcohol to ensure the cleanest possible tape surface.

Peel off the tape backing prior to installing the winglet.

Apply 3M tape the to winglet surface as shown above.

Install the winglet using the factory push clips. \*\*Note: There are a tight fit but they will press all the way in. Apply firm even pressure to the taped surface to ensure proper adhesion.