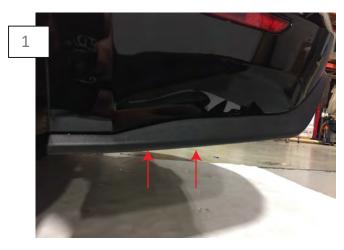

## Rear Bumper Winglet

(15-17 Premium Bumpers exc. GT350)

Front under the vehicle, remove the (2) bumper push clips. \*\*Note: These clips will be reused. Thoroughly clean the bottom edge of the bumper trim to remove any and all wax/grease. \*\*Note: Use isopropyl alcohol to ensure the cleanest possible tape surface.