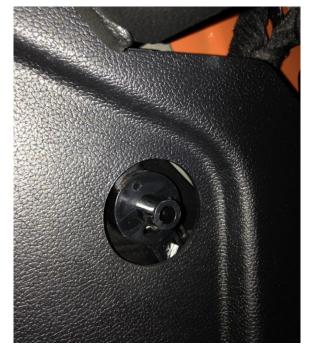

Figure 3

Figure 4

3. Line up the Steeda levers' two cutouts with the steps inside the factory panel and press the Steeda lever into place, applying pressure until you hear the detent tabs click.

Figure 5