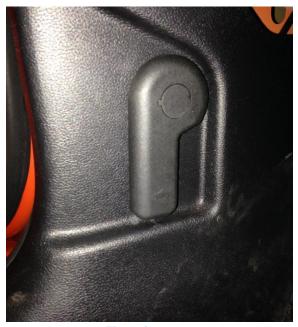

## **Disassembly:**

Remove the small plastic cover on the factory hood latch lever.

Figure 2

Figure 1

2. Using a 10mm socket depress the pins holding the factory lever in place and wiggle unit until it comes loose. If using a screwdriver depress one ear at a time until you can wiggle the factory lever free.