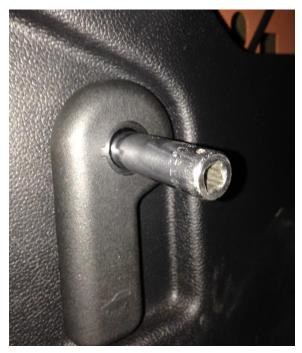

Figure 3

Figure 4

3. Line up the Steeda levers' two cutouts with the steps inside the factory panel and press the Steeda lever into place, applying pressure until you hear the detent tabs click.

Figure 5