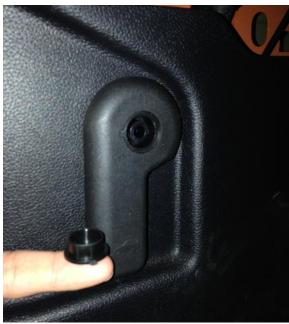

## **Disassembly:**

Remove the small plastic cover on the factory hood latch lever.

Figure 2

Figure 1

2. Using a 10mm socket depress the pins holding the factory lever in place and wiggle unit until it comes loose. If using a screwdriver depress one ear at a time until you can wiggle the factory lever free.