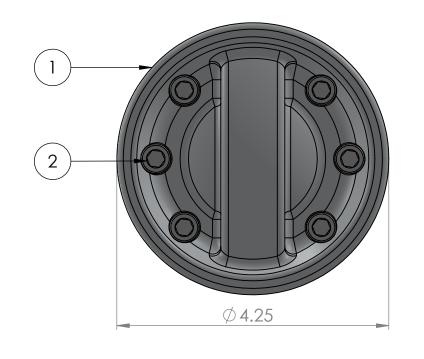

NOTES:

| ITEM NO. | PART NUMBER  | DESCRIPTION            | QTY. |
|----------|--------------|------------------------|------|
| 1        | 9022-001-U   | GAS CAP                | 1    |
| 2        | 92196A576-MC | 5/16-18 X 3/8 SHCS S/S | 6    |