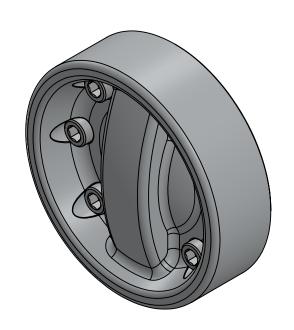

NOTES:

| ITEM NO. | PART NUMBER  | DESCRIPTION            | QTY. |
|----------|--------------|------------------------|------|
| 1        | 9022-001-U   | GAS CAP                | 1    |
| 2        | 92196A576-MC | 5/16-18 X 3/8 SHCS S/S | 6    |