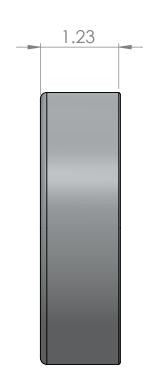

NOTES:

| ITEM NO. | PART NUMBER  | DESCRIPTION            | QTY. |
|----------|--------------|------------------------|------|
| 1        | 9022-001-U   | GAS CAP                | 1    |
| 2        | 92196A576-MC | 5/16-18 X 3/8 SHCS S/S | 6    |