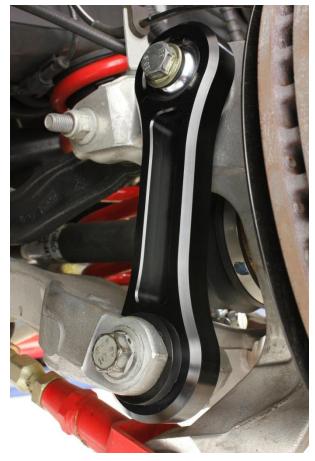

## **INSTALLATION:**

- Lift the rear of the vehicle and safely support with jack stands under the cradle.
- Using an 18mm wrench, remove the lower bolt on the vertical link as shown in IMAGE 1.
- Remove the top bolt using a 15mm wrench. Remove vertical link.
- Install the BMR vertical link using the factory lower bolt and the BMR supplied upper bolt and washer. Use a 19mm wrench to tighten the new upper bolt.
- 5. Torque the lower bolt to 129 ft/lbs and the upper bolt to 81 ft/lbs.
- 6. Re-install the wheel/tire and lower the vehicle.