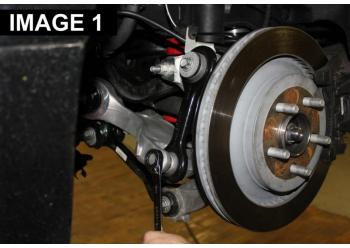

## **INSTALLATION:**

- Lift the rear of the vehicle and safely support with jack stands under the cradle.
- Using an 18mm wrench, remove the lower bolt on the vertical link as shown in IMAGE 1.
- Remove the top bolt using a 15mm wrench. Remove vertical link.
- Install the BMR vertical link using the factory lower bolt and the BMR supplied upper bolt and washer. Use a 19mm wrench to tighten the new upper bolt.
- 5. Torque the lower bolt to 129 ft/lbs and the upper bolt to 81 ft/lbs.
- 6. Re-install the wheel/tire and lower the vehicle.